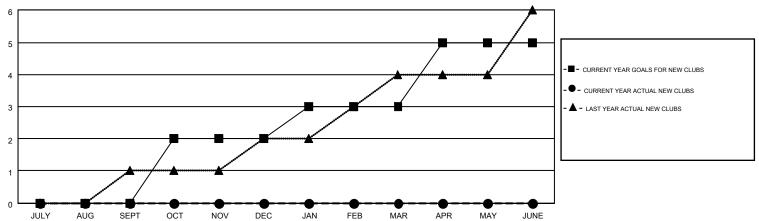

## GOALS AND ACTUAL NEW CLUBS CUMULATIVE

## Multiple District 16

**LOCATION: NEW JERSEY** 

**ED LECIUS** 

| Clubs                 |                  |           |                  |                  |  |  |  |  |  |
|-----------------------|------------------|-----------|------------------|------------------|--|--|--|--|--|
| RESULTS FOR 2015-2016 |                  |           |                  |                  |  |  |  |  |  |
| QUARTER               | NEW CLUB<br>GOAL | NEW CLUBS | DROPPED<br>CLUBS | NET<br>GAIN/LOSS |  |  |  |  |  |
| JULY/AUG/SEPT         | 0                | 0         | 0                | 0                |  |  |  |  |  |
| OCT/NOV/DEC           | 2                | 0         | 0                | 0                |  |  |  |  |  |
| JAN/FEB/MAR           | 1                | 0         | 0                | 0                |  |  |  |  |  |
| APR/MAY/JUNE          | 2                | 0         | 0                | 0                |  |  |  |  |  |