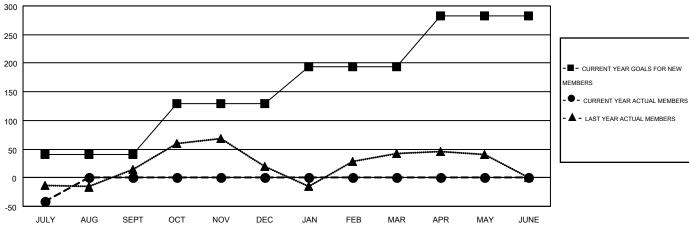

## GOALS AND ACTUAL MEMBERS CUMULATIVE

| DROPPED CLUBS: 0 |    | 20 CLUBS OF 192 ADDED 1 OR MORE<br>NEW MEMBERS | GENDER DISTRIBUTION   |                   |            |
|------------------|----|------------------------------------------------|-----------------------|-------------------|------------|
|                  |    |                                                | MALE                  | 3,461 (70.81%)    |            |
|                  |    |                                                | FEMALE                | 1,427 (29.19%)    |            |
| DROPPED MEMBERS  |    |                                                |                       |                   |            |
| DECEASED         | 9  | CLICK HERE FOR HEALTH                          | FAMILY UNIT MEMBERS   |                   | 754        |
| CLUB CANCELLED   | 0  | ASSESSMENT DATA                                |                       |                   | 751<br>360 |
| OTHER            | 58 |                                                | HEAD OF HOUSEHOLD     | HEAD OF HOUSEHOLD |            |
| TOTAL            | 67 |                                                | NON-HEAD OF HOUSEHOLD |                   | 391        |

| Members               |                    |                                        |                    |                  |  |  |  |  |  |  |
|-----------------------|--------------------|----------------------------------------|--------------------|------------------|--|--|--|--|--|--|
| RESULTS FOR 2015-2016 |                    |                                        |                    |                  |  |  |  |  |  |  |
| QUARTER               | NEW MEMBER<br>GOAL | CHARTER AND<br>NEW<br>MEMBERS<br>ADDED | DROPPED<br>MEMBERS | NET<br>GAIN/LOSS |  |  |  |  |  |  |
| JULY/AUG/SEPT         | 41                 | 26                                     | 67                 | -41              |  |  |  |  |  |  |
| OCT/NOV/DEC           | 88                 | 0                                      | 0                  | 0                |  |  |  |  |  |  |
| JAN/FEB/MAR           | 65                 | 0                                      | 0                  | 0                |  |  |  |  |  |  |
| APR/MAY/JUNE          | 89                 | 0                                      | 0                  | 0                |  |  |  |  |  |  |